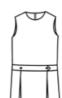

## **BOYS AND GIRLS**

AVAILABLE IN PIQUE OR JERSEY FABRIC: JERSEY FABRIC AVAILABLE IN UNISEX FIT OR GIRLS FIT WHITE (K-12) NAVY (6-12)

YELLOW (9-12)

**OXFORD SHIRTS** WHITE (K-12)

LIGHT BLUE (6-12) NAVY PINSTRIPE (9-12)

**GIRLS ONLY** 

PETER PAN **COLLAR BLOUSES** 

(Worn Under Shift) WHITE (K-5)