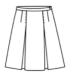

**SHIFT DRESS** K-5 TYLER PLAID

**CENTER BOX PLEAT SKIRT** TYLER PLAID (6-12)

To ensure that skirts meet modesty standards, some styles available in +2" lengths.

> Bike shorts accessory recommended for skirts.