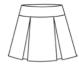

# SKIRTS/SKORTS/DRESSES

SKORT W/ **TABS** TYLER PLAID (K-12)

NAVY (K-12)

**JERSEY POLO** 

**DRESS** 

K-5

NAVY

TYLER PLAID (6-12) NAVY (9-12)

**SHIFT DRESS** K-5 TYLER PLAID

**CENTER BOX PLEAT SKIRT** TYLER PLAID (6-12)

To ensure that skirts meet modesty standards, some styles available in +2" lengths.

> Bike shorts accessory recommended for skirts.