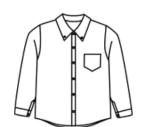

**POLOS** 

**SHIRT** K-5 WHITE COLORS

6-8 WHITE OR NAVY 9-12 WHITE, YELLOW, NAVY

**OXFORD** WHITE

WHITE, LT BLUE

WHITE, LT BLUE, NAVY STRIPE

www.dennisuniform.com | 800.854.6951

WHEN ORDERING, BE SURE TO USE OUR SCHOOL CODE: HGT

1532 N. Opdvke Rd. #450, Auburn Hills, MI 48326

**OXFORD SHIRTS** WHITE (K-12) LIGHT BLUE (6-12) NAVY PINSTRIPE (9-12)

**JERSEY POLO SHIRTS** WHITE (K-12) NAVY (6-12)

YELLOW (9-12)

WHITE (K-12) NAVY (6-12)