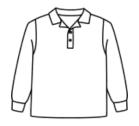

1532 N. Opdvke Rd. #450, Auburn Hills, MI 48326

**OXFORD SHIRTS** WHITE (K-12) LIGHT BLUE (6-12) NAVY PINSTRIPE (9-12)

**JERSEY POLO SHIRTS** WHITE (K-12) NAVY (6-12)

YELLOW (9-12)

WHITE (K-12) NAVY (6-12)

## **PIQUE POLO SHIRTS**

YELLOW (9-12)

**IRVINGTON FLAT FRONT** TWILL PANT/SHORTS\* NAVY (K-12) KHAKI (6-12)

(SHORTS IN THE ABOVE STYLE **AVAILABLE BUT NOT** SHOWN)

**PULL-ON** TWILL PANTS/SHORTS\* NAVY (K-8) KHAKI (6-8)