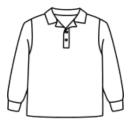

## **PIQUE POLO SHIRTS**

YELLOW (9-12)

**IRVINGTON FLAT FRONT** TWILL PANT/SHORTS\* NAVY (K-12) KHAKI (6-12)

(SHORTS IN THE ABOVE STYLE **AVAILABLE BUT NOT** SHOWN)

**PULL-ON** TWILL PANTS/SHORTS\* NAVY (K-8) KHAKI (6-8)