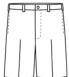

## **PIQUE POLO SHIRTS**

YELLOW (9-12)

**IRVINGTON FLAT FRONT** TWILL PANT/SHORTS\* NAVY (K-12) KHAKI (6-12)

(SHORTS IN THE ABOVE STYLE **AVAILABLE BUT NOT** SHOWN)

**PULL-ON** TWILL PANTS/SHORTS\* NAVY (K-8) KHAKI (6-8)