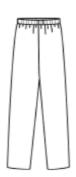

## **PIQUE POLO SHIRTS**

YELLOW (9-12)

**IRVINGTON FLAT FRONT** TWILL PANT/SHORTS\* NAVY (K-12) KHAKI (6-12)

(SHORTS IN THE ABOVE STYLE **AVAILABLE BUT NOT** SHOWN)

**PULL-ON** TWILL PANTS/SHORTS\* NAVY (K-8) KHAKI (6-8)