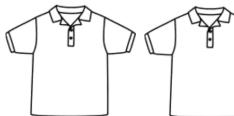

1532 N. Opdvke Rd. #450, Auburn Hills, MI 48326

**OXFORD SHIRTS** WHITE (K-12) LIGHT BLUE (6-12) NAVY PINSTRIPE (9-12)

**JERSEY POLO SHIRTS** WHITE (K-12) NAVY (6-12)

YELLOW (9-12)

WHITE (K-12) NAVY (6-12)

## **PIQUE POLO SHIRTS**

YELLOW (9-12)

**IRVINGTON FLAT FRONT** TWILL PANT/SHORTS\* NAVY (K-12) KHAKI (6-12)

(SHORTS IN THE ABOVE STYLE **AVAILABLE BUT NOT** SHOWN)

**PULL-ON** TWILL PANTS/SHORTS\* NAVY (K-8) KHAKI (6-8)