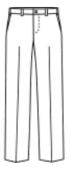

## **PIQUE POLO SHIRTS**

YELLOW (9-12)

**IRVINGTON FLAT FRONT** TWILL PANT/SHORTS\* NAVY (K-12) KHAKI (6-12)

(SHORTS IN THE ABOVE STYLE **AVAILABLE BUT NOT** SHOWN)

**PULL-ON** TWILL PANTS/SHORTS\* NAVY (K-8) KHAKI (6-8)

**HAWTHORN PLEATED** FRONT TWILL PANT/ SHORTS\* NAVY (K-12) KHAKI (6-12)