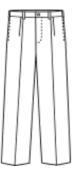

LOGO ON PANTS/SHORTS **DENNIS PANTS TAGS** 



K-12

D K-12

LANDS' END PANTS \* EMBROIDERED DOVE OR SF





**POLOS** 

**SHIRT** K-5 WHITE COLORS

6-8 WHITE OR NAVY 9-12 WHITE, YELLOW, NAVY

**OXFORD** WHITE

WHITE, LT BLUE

WHITE, LT BLUE, NAVY STRIPE

www.dennisuniform.com | 800.854.6951

WHEN ORDERING, BE SURE TO USE OUR SCHOOL CODE: HGT

1532 N. Opdvke Rd. #450, Auburn Hills, MI 48326











**OXFORD SHIRTS** WHITE (K-12) LIGHT BLUE (6-12) NAVY PINSTRIPE (9-12)

**JERSEY POLO SHIRTS** WHITE (K-12) NAVY (6-12)

YELLOW (9-12)

WHITE (K-12) NAVY (6-12)

## **PIQUE POLO SHIRTS**

YELLOW (9-12)





**IRVINGTON FLAT FRONT** TWILL PANT/SHORTS\* NAVY (K-12) KHAKI (6-12)



(SHORTS IN THE ABOVE STYLE **AVAILABLE BUT NOT** SHOWN)

**PULL-ON** TWILL PANTS/SHORTS\* NAVY (K-8) KHAKI (6-8)





**HAWTHORN PLEATED** FRONT TWILL PANT/ SHORTS\* NAVY (K-12) KHAKI (6-12)

## \* EXCEPTIONS AND CARRYOVERS

LANDS' END SCHOOL CODE: 900028200

Select Lands' End cotton uniform chinos will be allowed until at least June 2021.

Lands' End pants are required to have an embroidered logo.

High school students with previously approved Lands' End shirts may wear them until June 2021.

## **DENNIS UNIFORM CUSTOMER SERVICE**

Carrie Carnacchi Regional Account Manager **DENNIS Uniform** 

E: cjc@dennisuniform.com 0: 248.340.8890 x303 C: 248.904.8416 1532 N. Opdyke Rd. #450, Auburn Hills, MI 48326

www.dennisuniform.com | 800.854.6951