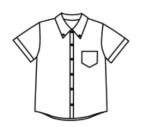

**POLOS** 

**SHIRT** K-5 WHITE COLORS

6-8 WHITE OR NAVY 9-12 WHITE, YELLOW, NAVY

**OXFORD** WHITE

WHITE, LT BLUE

WHITE, LT BLUE, NAVY STRIPE

www.dennisuniform.com | 800.854.6951

WHEN ORDERING, BE SURE TO USE OUR SCHOOL CODE: HGT