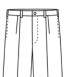

## **PIQUE POLO SHIRTS**

YELLOW (9-12)

**IRVINGTON FLAT FRONT** TWILL PANT/SHORTS\* NAVY (K-12) KHAKI (6-12)

(SHORTS IN THE ABOVE STYLE **AVAILABLE BUT NOT** SHOWN)

**PULL-ON** TWILL PANTS/SHORTS\* NAVY (K-8) KHAKI (6-8)