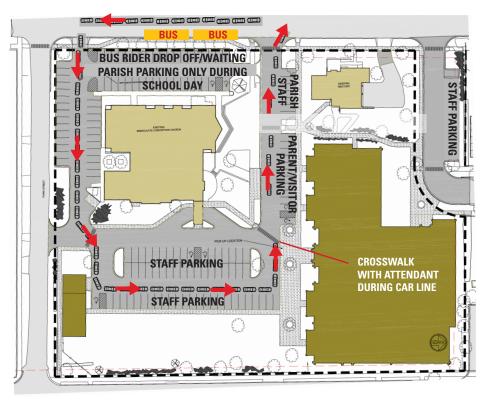

### IMMACULATE CONCEPTION ELEMENTARY SCHOOL

# CAR LINE IN PARKING AREA

AUGUST 2019

### **BEGINNING OF DAY CAR LINE**

7:20-7:50 AM SEAS Shuttle Bus #1 departs at 7:10 am SEAS Shuttle Bus #2 departs at 7:20 am East/West Shuttle arrives at 7:45 am

### **END OF DAY CAR LINE**

2:40-3:00 PM Central/West Shuttle departs at 2:46 pm SEAS Shuttles (2) arrive at 3:05 pm