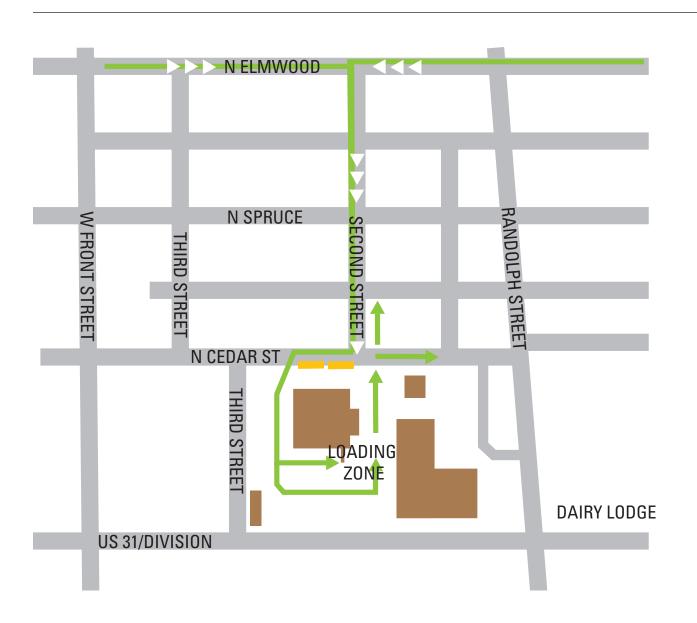

## CAR LINE IN NEIGHBORHOOD

#### CAR LINE PROCEDURES

Enter carline from N. Elmwood regardless of the direction from which you came

All cars form a single line on Second Street

The car line enters the Church parking lot off N. Cedar Street and flows to the east parking lot where it divides into two lines (end of day only) and where attendants staff the loading zones

Do not block driveways

After exiting the drop off/pick up area, turn right onto N. Cedar Street OR go straight on Second Street; please do not attempt a left turn

If exiting via Randolph onto Division Street, turn right only

Thank you for adhering to these procedures for the safety of our students