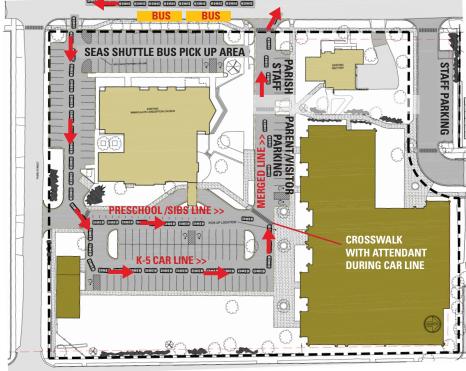

## CAR LINE IN NEIGHBORHOOD

#### CAR LINE PROCEDURES

Enter carline from N. Elmwood regardless of the direction from which you came

All cars form a single line on Second Street

The car line enters the Church parking lot off N. Cedar Street and flows to the east parking lot where it divides into two lines (end of day only) and where attendants staff the loading zones

Do not block driveways

After exiting the drop off/pick up area, turn right onto N. Cedar Street OR go straight on Second Street; please do not attempt a left turn

If exiting via Randolph onto Division Street, turn right only

# CAR LINE IN PARKING AREA

AUGUST 2019