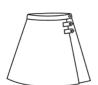

WHITE (K-12) NAVY (6-12) YELLOW (9-12)

**SKORT W/TABS** TYLER PLAID (K-8) NAVY (K-8)

**PLEATED SKORT** TYLER PLAID (6-12) NAVY (9-12)

**CENTER BOX PLEAT SKIRT** TYLER PLAID (6-12)

**HIP STITCH SKIRT** TYLER PLAID (6-12)