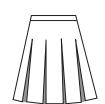

WHITE (K-12) NAVY (6-12) YELLOW (9-12)

**SKORT W/TABS** TYLER PLAID (K-8) NAVY (K-8)

**PLEATED SKORT** TYLER PLAID (6-12) NAVY (9-12)

**CENTER BOX PLEAT SKIRT** TYLER PLAID (6-12)

**HIP STITCH SKIRT** TYLER PLAID (6-12)