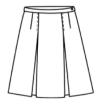

WHITE (K-12) NAVY (6-12) YELLOW (9-12)

**SKORT W/TABS** TYLER PLAID (K-8) NAVY (K-8)

**PLEATED SKORT** TYLER PLAID (6-12) NAVY (9-12)

**CENTER BOX PLEAT SKIRT** TYLER PLAID (6-12)

**HIP STITCH SKIRT** TYLER PLAID (6-12)