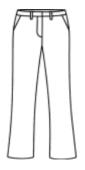

to have an embroidered logo. Approved Lands' End skirts,

skorts, jumpers, or dresses labeled "at or below the knee" may be worn through their useful life, until June 2020.

Lands' End pants are required

**IRVINGTON FLAT FRONT** TWILL PANT/SHORT\*

NAVY (K-12) KHAKI (6-12)

**ELASTIC PULL-ON TWILL** 

NAVY (K-8) KHAKI (6-8)

**FLAT FRONT** STRETCH PANT/ SHORT\* NAVY (K-12) KHAKI (6-12)

\*SHORTS MAY BE WORN MAY 1 TO OCTOBER 15

To ensure that skirts meet modesty standards, some styles available in +2" lengths. Bike shorts accessory recommended for skirts.