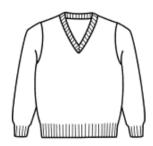

V-NECK PULLOVER Wear with collared shirt NAVY (K-12)

**V-NECK W/ STRIPES** NAVY W/WHITE (9-12) Wear with collared shirt and Varsity Letter if/when earned

V-NECK CARDIGAN Wear with collared shirt NAVY (K-12)