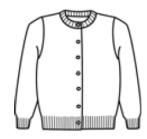

1/4 ZIP SWEATSHIRT Wear with collared shirt NAVY (K-12)

1/4 ZIP FLEECE PULLOVER Wear with collared shirt NAVY (K-12)

1/4 ZIP SPORT WICK PULLOVER Wear with collared shirt NAVY (9-12)

**GIRLS CREW NECK CARDIGAN SWEATER** Wear with collared shirt NAVY (K-12)