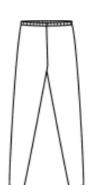

Recommended for modesty when wearing skirts, shifts, dresses NAVY (K-12)

**LEGGINGS** Optional for layering for warmth or modesty NAVY (K-5)

Leggings and bike shorts are intended as layering items only and may not be worn alone.