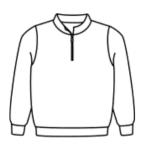

1/4 ZIP SWEATSHIRT Wear with collared shirt NAVY (K-12)

1/4 ZIP FLEECE PULLOVER Wear with collared shirt NAVY (K-12)

1/4 ZIP SPORT WICK PULLOVER Wear with collared shirt NAVY (9-12)

**GIRLS CREW NECK CARDIGAN SWEATER** Wear with collared shirt NAVY (K-12)