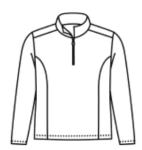

1/4 ZIP SWEATSHIRT Wear with collared shirt NAVY (K-12)

1/4 ZIP FLEECE PULLOVER Wear with collared shirt NAVY (K-12)

1/4 ZIP SPORT WICK PULLOVER Wear with collared shirt NAVY (9-12)

**GIRLS CREW NECK CARDIGAN SWEATER** Wear with collared shirt NAVY (K-12)