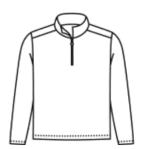

1/4 ZIP SWEATSHIRT Wear with collared shirt NAVY (K-12)

1/4 ZIP FLEECE PULLOVER Wear with collared shirt NAVY (K-12)

1/4 ZIP SPORT WICK PULLOVER Wear with collared shirt NAVY (9-12)

**GIRLS CREW NECK CARDIGAN SWEATER** Wear with collared shirt NAVY (K-12)