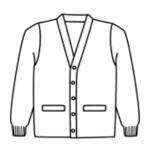

V-NECK PULLOVER Wear with collared shirt NAVY (K-12)

**V-NECK W/ STRIPES** NAVY W/WHITE (9-12) Wear with collared shirt and Varsity Letter if/when earned

V-NECK CARDIGAN Wear with collared shirt NAVY (K-12)