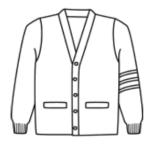

1/4 ZIP SWEATSHIRT Wear with collared shirt NAVY (K-12)

1/4 ZIP FLEECE PULLOVER Wear with collared shirt NAVY (K-12)

1/4 ZIP SPORT WICK PULLOVER Wear with collared shirt NAVY (9-12)

**GIRLS CREW NECK CARDIGAN SWEATER** Wear with collared shirt NAVY (K-12)