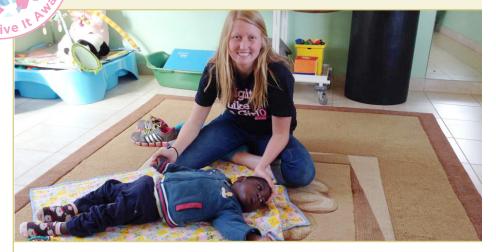

### MEMORIAL SCHOLARSHIP PLEDGE FORM

Name(s)

Keegan, a 2013 graduate of St. Francis High School, had a passion for helping others. She gave of herself during visits to Kasisi Children's Home, a Catholic orphanage in Zambia which she visited three times. She also spent time serving others

in Jamaica and Colorado. Keegan had a creative spirit, an infectious sense of humor, and an appetite for adventure. The Keegan Tarrant Memorial Scholarhip is intended to help others experience a transformative journey to the gift of self because...